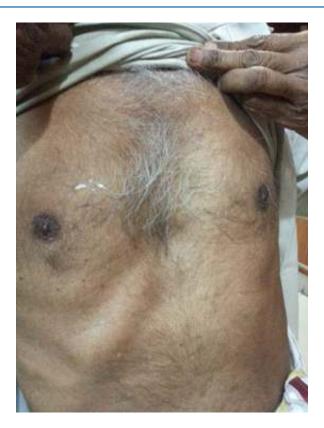

## **Answers To ECG 5 Of ECG Excursion**

- 1. The ECG shows non progression of R wave in V1-V4. Non progression of R wave or poor prognosis of R wave in chest leads is a vague term. It is not a diagnosis but a pattern. In normal individuals R increase in voltage from V1-V4. Depace criteria to diagnose poor R wave progression is that in 1mv standardization the R in V3 in equal or less than 3mm it is considered poor R wave progression. The other criteria are that R in V1 is less than V2, R in V2 is less than R in V3 and R in V3 is less than V4. With this criterion this ECG shows poor prognosis of R wave. The second step is to identify what has caused poor R wave progression. Apart from Anterior MI, there are about dozen causes of poor R wave prognosis.
- 2. In this patient the non-progression is due to chest wall abnormality of pectus excavatum. If you see the ECG alone without looking at the chest of the patient you will miss the diagnosis That's why this clue is given.

Pectus excavatum of this patient

3. Now let us undergo the ECG signs produced by pectus excavatum which is posterior depression of sternum and costal cartilages. This results in compression and leftward displacement of heart. The common ECG changes are non-specific ST T changes and poor prognosis of R in V1-V4 which with mimic CAD. In addition to this many ECG changes such as incomplete blockade of His, VPDs and MVP in more than 90% of cases may be present. When poor R progression is present, record ECGs one space above or below depending upon the condition to rule out organic causes. In obesity, ascites and pregnancy it is one space above and in tall lean individuals and emphysema it is one space below. If R wave progresses in repositioned leads, it is unlikely due to organic causes such as AWMI.