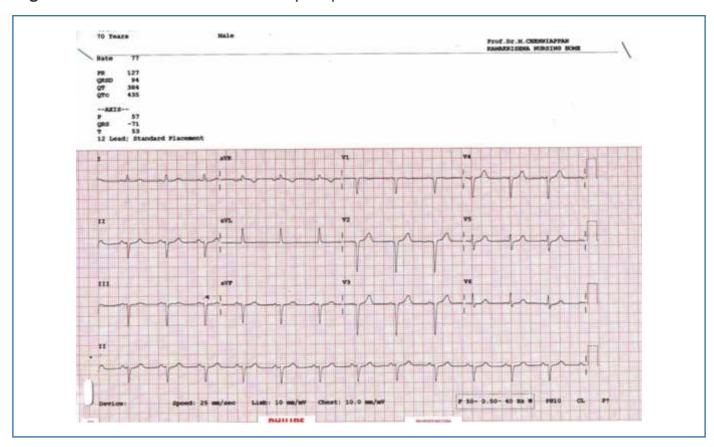

## **ECG Excursions**

Ecg No.5: This is the routine ECG of 70 yold patient

## **Answers To ECG 5 Of ECG Excursion**

- 1. The ECG shows non progression of R wave in V1-V4. Non progression of R wave or poor prognosis of R wave in chest leads is a vague term. It is not a diagnosis but a pattern. In normal individuals R increase in voltage from V1-V4. Depace criteria to diagnose poor R wave progression is that in 1mv standardization the R in V3 in equal or less than 3mm it is considered poor R wave progression. The other criteria are that R in V1 is less than V2, R in V2 is less than R in V3 and R in V3 is less than V4. With this criterion this ECG shows poor prognosis of R wave. The second step is to identify what has caused poor R wave progression. Apart from Anterior MI, there are about dozen causes of poor R wave prognosis.
- 2. In this patient the non-progression is due to chest wall abnormality of pectus excavatum. If you see the ECG alone without looking at the chest of the patient you will miss the diagnosis That's why this clue is given.