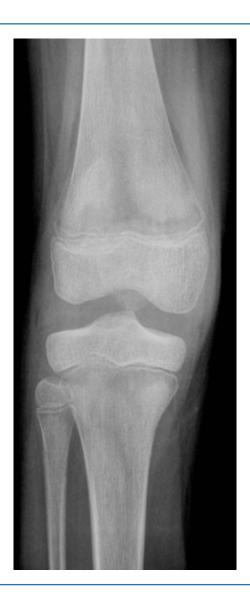

## **Image Corner**

**Question 1:** 15 year old child with knee pain.

What is the finding? What other organ systems may be affected?

**Answer 1:** metaphyseal lucent band;

this can be seen with leukemia, lymphoma, non-specific illnesses; other causes (not common in this age group) include Neuroblastoma mets, congenital syphilis, Rubella and

Practically any other organs or system can be affected in the given differential diagnosis.

Other clinical features such as bone pain in other areas, sternal tenderness, nodal enlargement, hepato splenomegaly to be checked for.